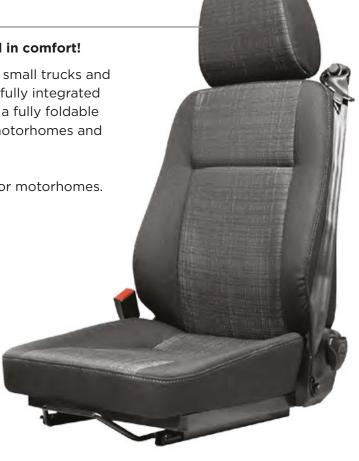

## Suitable for small trucks and motorhomes. Travel in comfort!

The Pilot P500 seat is a cost-effective solution for small trucks and motorhomes. It features a static high back with a fully integrated right-hand shoulder, three-point safety belt. It has a fully foldable backrest for easy cab access, making it ideal for motorhomes and campers.

## Features include:

- Integrated 3-point safety belt
- Adjustable headrest
- Slide rails for fore and aft adjustment
- Adjustable backrest for optimal comfort
- Fully foldable backrest for easy cab access
- Testing to ECE R14-M1/N1