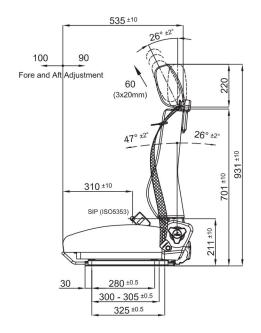

## Features include:

- Integrated 3-point safety belt
- Adjustable headrest
- Slide rails for fore and aft adjustment
- Adjustable backrest for optimal comfort
- Fully foldable backrest for easy cab access
- Testing to ECE R14-M1/N1